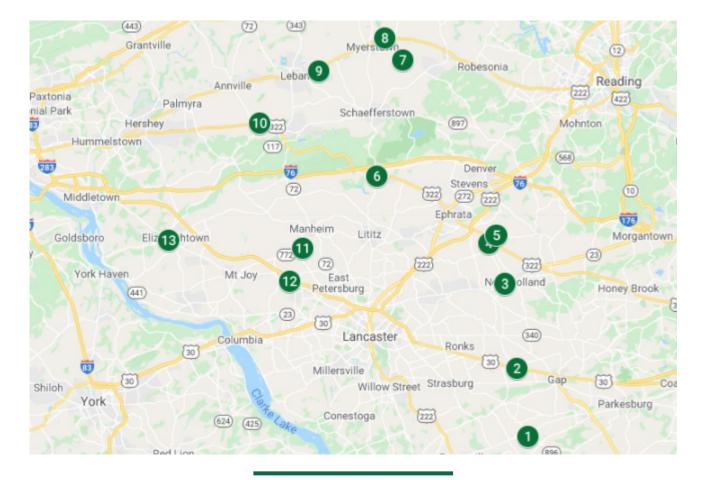

Below are the complete addresses of each business, and a map with all locations marked (numbers next to the locations below, match the locations on the map).

Please be respectful of the businesses that have given permission for us to place drop boxes at their locations. Thank them for that privilege if you have opportunity. We look forward to serving our client's needs.

| Stop No. | Business                           | Location      |
|----------|------------------------------------|---------------|
| 1        | Green Tree Hardware                | Quarryville   |
| 2        | Hess Mills                         | Paradise      |
| 3        | Homestead Nutrition                | New Holland   |
| 4        | Agri-Bascis Warehouse              | New Holland   |
| 5        | Keystone Mills                     | Ephrata       |
| 6        | Agricultural Veterinary Associates | Lititz        |
| 7        | K & K Feed                         | Richland      |
| 8        | Dutchway Scalehouse                | Myerstown     |
| 9        | Triple M Farms                     | Lebanon       |
| 10       | Mark Hershey Farms                 | Lebanon       |
| 11       | Sporting Valley Feed               | Manheim       |
| 12       | Lancaster Vet Associates           | Landisville   |
| 13       | White Oak Mills                    | Elizabethtown |